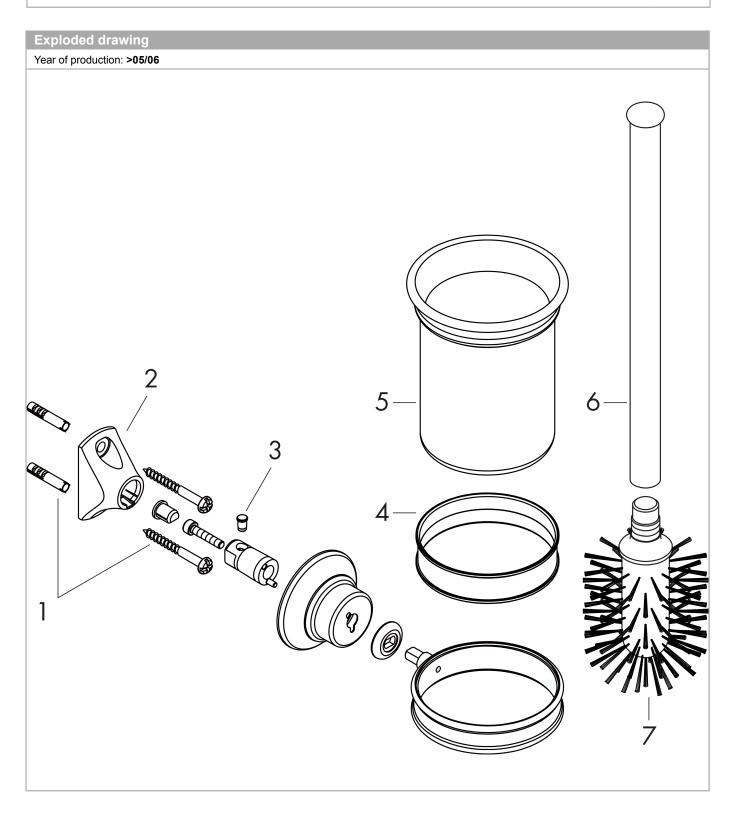

### **AXOR Montreux**

**Toilet Brush with Holder, Wall-Mounted** Finish: **chrome** Part no.: **42035000** 

| Year of production: >05/06 |                        |          |       |    |
|----------------------------|------------------------|----------|-------|----|
| Pos.                       |                        | Part no. | Price | PU |
| 1                          | mounting set           | 40915000 | -     | 1  |
| 2                          | support element        | 96341000 | -     | 1  |
| 3                          | pin                    | 97546000 | -     | 1  |
| 4                          | plastic ring           | 98726000 | -     | 1  |
| 5                          | cup                    | 42094000 | -     | 1  |
| 6                          | stick with brush       | 40089000 | -     | 1  |
| 7                          | WC-brush white Ø 66 mm | 40088000 | -     | 1  |