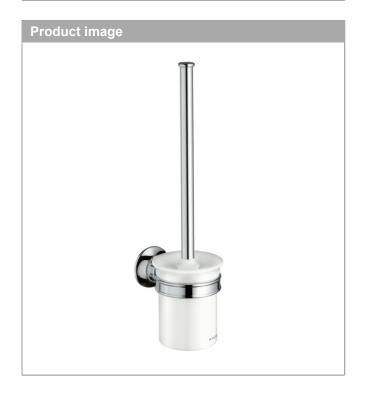

### **AXOR Montreux**

**Toilet Brush with Holder, Wall-Mounted** Finish: **chrome** Part no.: **42035000** 

### **AXOR Montreux**

**Toilet Brush with Holder, Wall-Mounted**Finish: **chrome** Part no.: **42035000** 

### **AXOR Montreux**

**Toilet Brush with Holder, Wall-Mounted** Finish: **chrome** Part no.: **42035000** 

| Year of production: >05/06 |                        |          |       |    |
|----------------------------|------------------------|----------|-------|----|
| Pos.                       |                        | Part no. | Price | PU |
| 1                          | mounting set           | 40915000 | -     | 1  |
| 2                          | support element        | 96341000 | -     | 1  |
| 3                          | pin                    | 97546000 | -     | 1  |
| 4                          | plastic ring           | 98726000 | -     | 1  |
| 5                          | cup                    | 42094000 | -     | 1  |
| 6                          | stick with brush       | 40089000 | -     | 1  |
| 7                          | WC-brush white Ø 66 mm | 40088000 | -     | 1  |