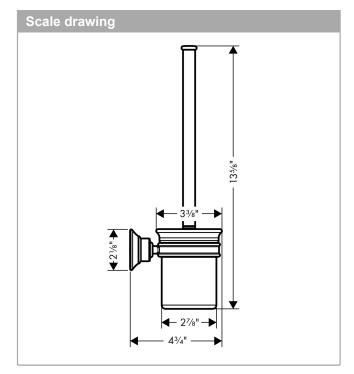

#### **Features**

- · Wall-mounted
- · Metal, Porcelain
- · Material recess: Porcelain
- · With removable insert
- · With mounting material
- · Concealed fastening
- · Diameter of drilled hole: 0.23"